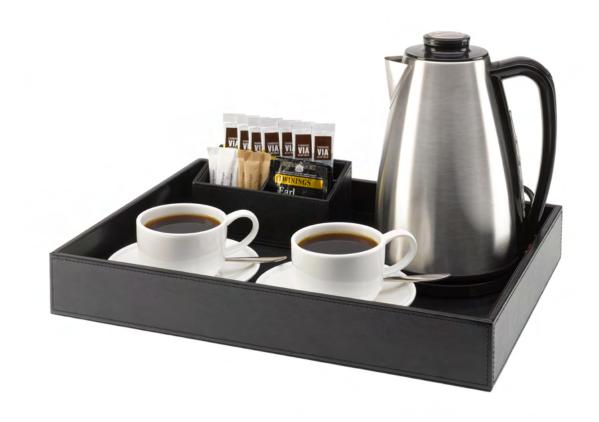

## HOTEL TRAY SET **LEATHERETTE**

### Unmistakeably luxurious with a distinctive feel.

When Northmace invented the hotel safety welcome tray it transformed the guest experience. By bringing everything together in one convenient location, our welcome trays provide a safe and convenient solution for guests and hoteliers alike. Our range provides this facility safely, reliably and hygienically, with each manufactured for durability and lasting good looks. As do all our hotel tray sets.

#### **Features**

- Luxurious leatherette finish
- Unique fitted plastic insert to protect the base tray from spillage
- 2 part set: base tray and compartmentalised ingredients container
- Leatherette base tray with non-slip feet
- Leatherette compartmentalised ingredients container with non-slip feet
- Suitable for use with all Northmace Hotel Kettles