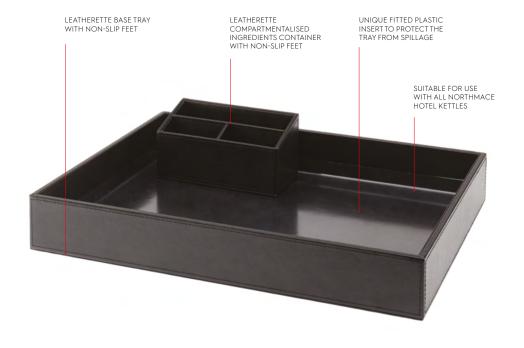

#### **Features**

- Luxurious leatherette finish
- Unique fitted plastic insert to protect the base tray from spillage
- 2 part set: base tray and compartmentalised ingredients container
- Leatherette base tray with non-slip feet
- Leatherette compartmentalised ingredients container with non-slip feet
- Suitable for use with all Northmace Hotel Kettles

# HOTEL TRAY SET **LEATHERETTE**

| Technical information |                                                                    |
|-----------------------|--------------------------------------------------------------------|
| GUARANTEE             | 4 years                                                            |
| DIMENSIONS (APPROX)   | 90mm(h) x 400mm(w) x 300mm(d)<br>(including ingredients container) |
| PRODUCT CODE          | HLT B (in Black)                                                   |