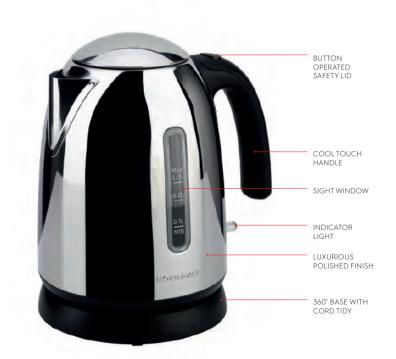

## **HOTEL SAFETY KETTLES**

Northmace were the originators of the hotel safety kettle, and continue to design and manufacture kettles that exceed the expectations of both hoteliers and guests.

We offer a range that balances style and functionality. Our kettles are easy to use, durable and above all safe. What's more, they all come with long guarantees which provide complete peace of mind. This enables hoteliers to rest easy while their guests are enjoying a relaxing cup of tea.

Our kettles come with a range of features that include quick-boil, energy saver, auto switch-off and boil-dry safety.

## AVANTGARDE WHITE

Curved lines to grace any hotel with functionality and simplicity.

Luxurious and stylish design with a smart stainless steel finish.

Polished stainless steel

2200W

1 Litre

 $\bigcirc$ 

 $\bigcirc$ 

 $\bigcirc$ 

 $\bigcirc$ 

**Button** operated

Its distinctive and elegant shape makes the Avantgarde a design icon.

**POWER** 

CAPACITY

COLOUR/FINISH

**AUTO SWITCH-OFF** 

INDICATOR LIGHT

CONCEALED ELEMENT

SIGHT WINDOW(S)

COOL TOUCH HANDLE

360° CORDLESS BASE

EASY TO CLEAN

LID

1100W