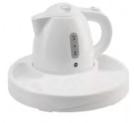

CLASSIC

0.8 Litre

White

White

 $(\mathbf{X})$ 

Button operated

## STANDARD WHITE