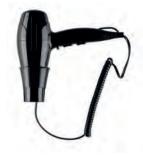

#### PRESIDENT

Luxurious soft-touch finish. Complete with wall/drawer holder.

Mid-range hairdryer, sleek, modern and efficient. Suitable for wall or drawer.

A simple but stylish dryer, designed to be space efficient.

Perfect for where a lower wattage is required. A classic!