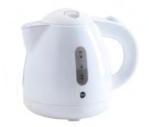

## **HOTEL SAFETY KETTLES**

Northmace were the originators of the hotel safety kettle, and continue to design and manufacture kettles that exceed the expectations of both hoteliers and guests.

We offer a range that balances style and functionality. Our kettles are easy to use, durable and above all safe. What's more, they all come with long guarantees which provide complete peace of mind. This enables hoteliers to rest easy while their guests are enjoying a relaxing cup of tea.

Our kettles come with a range of features that include quick-boil, energy saver, auto switch-off and boil-dry safety.

CLASSIC

0.8 Litre

White

White

 $(\mathbf{X})$ 

Button operated

1190W

CLASSIC

0.8 Litre

White

 $\bigcirc$ 

 $\bigcirc$ 

 $\bigcirc$ 

**⊘** 