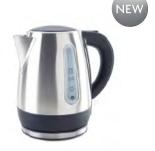

## **HOTEL SAFETY KETTLES**

Northmace were the originators of the hotel safety kettle, and continue to design and manufacture kettles that exceed the expectations of both hoteliers and guests.

We offer a range that balances style and functionality. Our kettles are easy to use, durable and above all safe. What's more, they all come with long guarantees which provide complete peace of mind. This enables hoteliers to rest easy while their guests are enjoying a relaxing cup of tea.

Our kettles come with a range of features that include quick-boil, energy saver, auto switch-off and boil-dry safety.

### REGAL

Simplicity combined with smart brushed stainless steel.

NEW

A twenty-first century

POWER

INTEGRAL KETTLE BASE

KETTLE COLOUR / FINISH

LIFT-OFF/COMPANION TRAY

 $\bigcirc$ 

**BOIL DRY SAFETY PROTECTION** 

LID

Polished stainless steel

**Button** operated

1630W

VALETTE

0.9 Litre