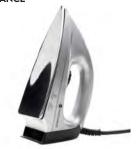

## **HOTEL SAFETY IRONS**

You can find Northmace hotel safety irons in hotel bedrooms worldwide. They are designed and manufactured for excellence, the perfect choice for both hotelier and guest alike.

Our irons are easy to use, durable and above all safe. And as with all of our products, they come with long guarantees for complete peace of mind. Guests will appreciate a superior ironing experience, leaving hoteliers to focus on more pressing matters!

Our irons feature triple safety protection: auto-off, thermostat and thermal fuse. They are also fitted with professional hotel, damage-resistant, rubber power cords.

#### **AVANTGARDE**

**PRESIDENT** 

**ELEGANCE** 

MOTE TANK

The ultimate guest iron. Feature packed with an extra-large and ceramic sole plate.

Medium sized, with the features you would expect and a non-stick sole-plate.

Simple, easy to use and guest friendly. Practical simplicity.

**POWER** 

STEAM/DRY IRON

**SOLE PLATE** 

EXTRA LARGE SOLE PLATE

AUTO-OFF TIMER SAFETY FEATURE

BURST OF VERTICAL STEAM & SPRAY FUNCTION

**SELF CLEAN & ANTI-CALC SYSTEMS** 