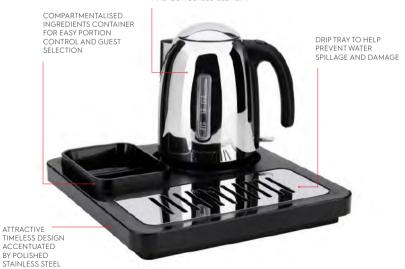

## HOTEL SAFETY WELCOME TRAYS & COURTESY TRAYS

INTEGRAL AUTO SWITCH-OFF,
1 LITRE, QUICK BOIL, ENERGY
SAVER, CORDLESS KETTLE WITH
INDICATOR LIGHT, COOL TOUCH
HANDLE, TWIN SIGHT WINDOWS
AND CONCEALED ELEMENT

When Northmace invented the hotel safety welcome tray it transformed the guest experience. By bringing everything together in one convenient location, our welcome trays provide a safe and convenient solution for guests and hoteliers alike.

Our range provides this facility safely, reliably and hygienically, with each manufactured for durability and lasting good looks. They are all supported with long guarantees, a reassurance that we're sure you'll find most welcome!

All of our welcome trays include an integral cordless kettle and offer a boil-dry safety feature.