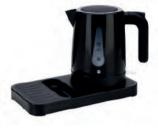

### REGAL

Simplicity combined with smart brushed stainless steel.

NEW

A twenty-first century

POWER

INTEGRAL KETTLE BASE

KETTLE COLOUR / FINISH

LIFT-OFF/COMPANION TRAY

Brushed stainless steel

Black

 $\bigcirc$ 

 $\bigcirc$ 

 $\bigcirc$ 

**Button** operated

1190W

design icon.