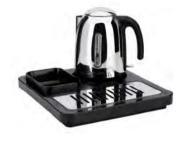

## HOTEL SAFETY WELCOME TRAYS & COURTESY TRAYS

INTEGRAL AUTO SWITCH-OFF,
1 LITRE, QUICK BOIL, ENERGY
SAVER, CORDLESS KETTLE WITH
INDICATOR LIGHT, COOL TOUCH
HANDLE, TWIN SIGHT WINDOWS
AND CONCEALED ELEMENT

When Northmace invented the hotel safety welcome tray it transformed the guest experience. By bringing everything together in one convenient location, our welcome trays provide a safe and convenient solution for guests and hoteliers alike.

Our range provides this facility safely, reliably and hygienically, with each manufactured for durability and lasting good looks. They are all supported with long guarantees, a reassurance that we're sure you'll find most welcome!

All of our welcome trays include an integral cordless kettle and offer a boil-dry safety feature.