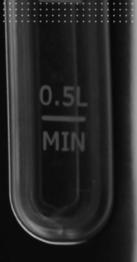

## HOTEL SAFETY WELCOME TRAYS & COURTESY TRAYS

INTEGRAL AUTO SWITCH-OFF,
1 LITRE, QUICK BOIL, ENERGY
SAVER, CORDLESS KETTLE WITH
INDICATOR LIGHT, COOL TOUCH
HANDLE, TWIN SIGHT WINDOWS
AND CONCEALED ELEMENT