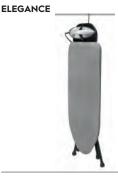

**ELEGANCE** 

Silver/black

 $\otimes$ 

Comfort stationary

×

✓✓

**⊘** 

Folding

Available

**⊗** 

Straight

 $(\mathbf{x})$ 

1200W

White

CLASSIC

Wall

Safety hold down

×

 $(\mathbf{x})$ 

×

Fixed Available

 $\bigcirc$ 

 $\bigcirc$ 

Coiled