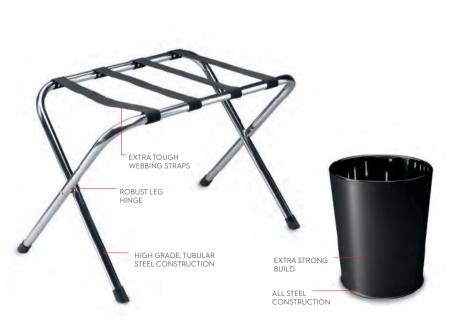

## **LUGGAGE RACKS**

Northmace luggage racks are designed to be guest friendly, whilst providing a space-saving and durable solution for the hotelier. They are stylish, easy to use, extremely well built and unobtrusively store in the tightest space. The choice of styles and finishes ensure that they will look good in any hotel room.

## **BINS & ACCESSORIES**

Northmace hotel bins provide a practical and hardworking solution to guest waste. They are neat and unobtrusive, and are designed to be easy for housekeeping to clean.

### VALETTE HOTEL LUGGAGE RACK

#### STANDARD HOTEL LUGGAGE RACK

#### VALETTE PEDAL BIN

### **ELEGANCE PEDAL BIN**

#### CLASSIC WASTE PAPER BIN