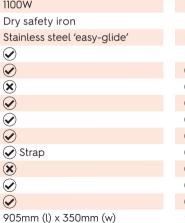

✓ Strap

×

 $\bigcirc$ 

905mm (l) x 350mm (w)

1300mm (l) incl. hook

1100W

Dry safety iron

Stainless steel 'easy-glide'

1005mm (l) x 400mm (w)

1330mm (l) incl. hook

Simple and practical with the benefits of a dry iron.

1100W

 $\bigotimes$ 

✓ Strap

1300mm (l) incl. hook

Stand-alone board, designed for where space is at a premium.