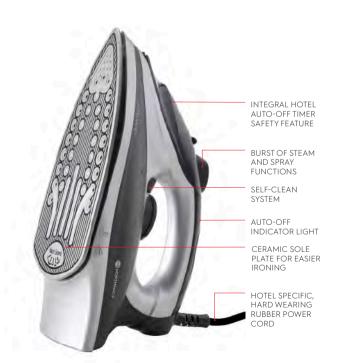

#### **AVANTGARDE**

**PRESIDENT** 

**ELEGANCE** 

MOTE TANK

The ultimate guest iron. Feature packed with an extra-large and ceramic sole plate.

Medium sized, with the features you would expect and a non-stick sole-plate.

Simple, easy to use and guest friendly. Practical simplicity.

**POWER** 

STEAM/DRY IRON

**SOLE PLATE** 

EXTRA LARGE SOLE PLATE

AUTO-OFF TIMER SAFETY FEATURE

BURST OF VERTICAL STEAM & SPRAY FUNCTION

**SELF CLEAN & ANTI-CALC SYSTEMS** 

DRIP STOP FUNCTION

HARD WEARING RUBBER POWER CORD

LENGTH OF POWER CORD (APPROX)

2400W

Steam safety iron

Ceramic

1900mm

2000W