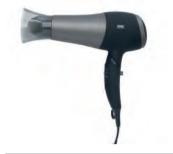

### REGAL

AVANTGARDE WHITE

AVANTGARDE BLACK

WOTE/ SAFETY

A most luxurious guest hairdryer complete with a hairdryer bag.

Stylish and packed with features. Luxurious white with gold trim.

All of the distinctive characteristics of the Avantgarde White but in black.

POWER

COLOUR

ANTI-THEFT HOLDER

**ON/OFF SWITCH** 

SOFT-TOUCH FINISH

**COOL SHOT** 

IONIC

CONCENTRATOR

**HANDLE** 

HAIRDRYER BAG

DOUBLE INSULATED

THERMOSTATIC SAFETY CUT-OUT

CABLE

HARD WIRING OPTION

2200W

Graphite/black