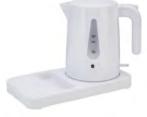

CLASSIC

0.8 Litre

White

White

 $(\mathbf{X})$ 

Button operated

## STANDARD WHITE