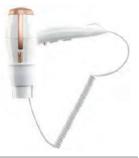

#### PRESIDENT

Luxurious soft-touch finish. Complete with wall/drawer holder.

Mid-range hairdryer, sleek, modern and efficient. Suitable for wall or drawer.

A simple but stylish dryer, designed to be space efficient.

Perfect for where a lower wattage is required. A classic!