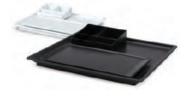

## HOTEL SAFETY WELCOME TRAYS & COURTESY TRAYS

INTEGRAL AUTO SWITCH-OFF,
1 LITRE, QUICK BOIL, ENERGY
SAVER, CORDLESS KETTLE WITH
INDICATOR LIGHT, COOL TOUCH
HANDLE, TWIN SIGHT WINDOWS
AND CONCEALED ELEMENT

When Northmace invented the hotel safety welcome tray it transformed the guest experience. By bringing everything together in one convenient location, our welcome trays provide a safe and convenient solution for guests and hoteliers alike.

Our range provides this facility safely, reliably and hygienically, with each manufactured for durability and lasting good looks. They are all supported with long guarantees, a reassurance that we're sure you'll find most welcome!

All of our welcome trays include an integral cordless kettle and offer a boil-dry safety feature.