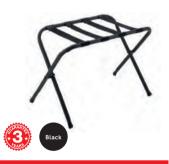

## **LUGGAGE RACKS**

Northmace luggage racks are designed to be guest friendly, whilst providing a space-saving and durable solution for the hotelier. They are stylish, easy to use, extremely well built and unobtrusively store in the tightest space. The choice of styles and finishes ensure that they will look good in any hotel room.

### VALETTE HOTEL LUGGAGE RACK

#### STANDARD HOTEL LUGGAGE RACK