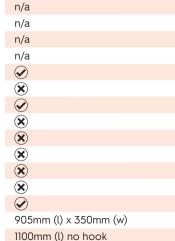

 $\bigcirc$ 

 $\bigcirc$ 

1005mm (l) x 400mm (w)

1190mm (l) incl. hook

2000W

Steam safety iron

Non-stick coated

 $\bigcirc$ 

✓ Strap

×

 $\bigcirc$ 

905mm (l) x 350mm (w)

1300mm (l) incl. hook

1100W

Dry safety iron

Stainless steel 'easy-glide'