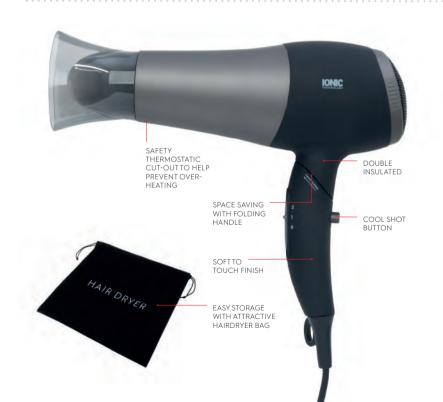

## At Northmace, we're proud to have invented the original hotel safety hairdryer.

Once regarded as a luxury, it has become a valued part of the guest experience.

Our hotel hairdryers are designed and manufactured to optimise safety, efficiency, and performance. What's more they all come with long guarantees. So hoteliers can be assured of providing a safe and stylish solution for their guests to style their hair!

All hairdryers (apart from Regal and Elegance) feature a special hotel 'on-off' switch for safety and energy saving. All have safety thermostatic cut-out.

POWER

COLOUR

ANTI-THEFT HOLDER

**ON/OFF SWITCH** 

SOFT-TOUCH FINISH

**COOL SHOT** 

IONIC

CONCENTRATOR

**HANDLE** 

HAIRDRYER BAG

DOUBLE INSULATED

THERMOSTATIC SAFETY CUT-OUT

CABLE

HARD WIRING OPTION

2200W

Graphite/black