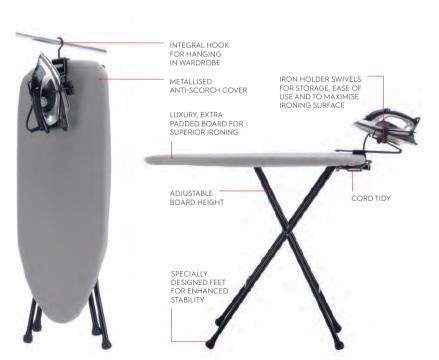

## HOTEL SAFETY IRONING CENTRES

Northmace invented the hotel bedroom safety ironing centre to improve guest experience. Our ironing centres are the original and best available – much copied, never bettered

They incorporate a range of features and are designed and manufactured to be safe, intuitive to use, and easy to store. It's a neat and tidy solution for hoteliers that enables quests to smarten-up with ease.

Our ironing centres feature an integral hook for easy and tidy wardrobe hanging. Replacement covers are available for all models.

**POWER** 

STEAM/DRY IRON

SOLE PLATE

AUTO-OFF TIMER SAFETY FEATURE

METALLISED ANTI-SCORCH COVER

EXTRA-PADDED IRONING SURFACE

ADJUSTABLE BOARD HEIGHT

INTEGRAL HANGING HOOK

INTEGRAL IRON STORE

INTEGRAL POWER CORD TIDY

SWIVEL IRON REST

IRON ANTI-THEFT FEATURE (OPTIONAL)

REPLACEMENT COVERS AVAILABLE

IRONING SURFACE (APPROX)

HANGING DIMENSIONS (APPROX)

2400W