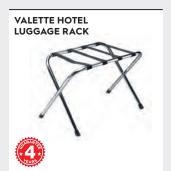

# HOTEL IN-ROOM ACCESSORIES

Northmace in-room accessories are useful additions that enhance the comfort and convenience of hotel guests and make their stay more enjoyable. These are the unsung heroes of any hotel room, providing stylish and practical solutions for hoteliers.

We offer a choice of styles and finishes that will look good in any hotel room. They are a perfect complement to our appliances and easy to order, adding the perfect finishing touch.

Hotel experts Northmace products are created especially for hotels. They incorporate safety and security features and are designed to be easy for guests to use.