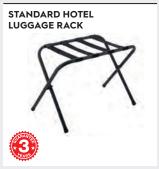

# HOTEL IN-ROOM ACCESSORIES

Northmace in-room accessories are useful additions that enhance the comfort and convenience of hotel guests and make their stay more enjoyable. These are the unsung heroes of any hotel room, providing stylish and practical solutions for hoteliers.

We offer a choice of styles and finishes that will look good in any hotel room. They are a perfect complement to our appliances and easy to order, adding the perfect finishing touch.

Hotel experts Northmace products are created especially for hotels. They incorporate safety and security features and are designed to be easy for guests to use.