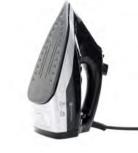

#### PRESIDENT

### HOTEL SAFETY IRONS

PRESIDENT

Medium sized, with the features you would expect and a non-stick sole-plate.

Simple, easy to use and guest friendly. Practical simplicity.

| POWER                                       | 2400W             | 2000W             | 1100W                        |
|---------------------------------------------|-------------------|-------------------|------------------------------|
| STEAM/DRY IRON                              | Steam safety iron | Steam safety iron | Dry safety iron              |
| SOLE PLATE                                  | Ceramic           | Non-stick coated  | Stainless steel 'easy-glide' |
| EXTRA LARGE SOLE PLATE                      | $\bigcirc$        | ۲                 | $\bigotimes$                 |
| AUTO-OFF TIMER SAFETY FEATURE               | $\bigcirc$        | $\checkmark$      | $\checkmark$                 |
| BURST OF VERTICAL STEAM<br>& SPRAY FUNCTION | $\bigcirc$        | $\bigcirc$        | n/a                          |
| SELF CLEAN & ANTI-CALC SYSTEMS              | $\bigotimes$      | $\bigotimes$      | n/a                          |
| DRIP STOP FUNCTION                          | $\bigcirc$        | $\bigcirc$        | n/a                          |
| HARD WEARING RUBBER POWER CORD              | $\bigotimes$      | $\odot$           | $\odot$                      |
| LENGTH OF POWER CORD (APPROX)               | 1900mm            | 1900mm            | 1900mm                       |