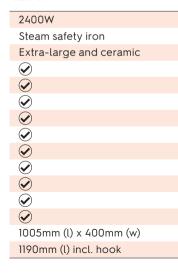

### HOTEL SAFETY IRONS

PRESIDENT

Medium sized, with the features you would expect and a non-stick sole-plate.

Simple, easy to use and guest friendly. Practical simplicity.

| POWER                                       | 2400W             | 2000W             | 1100W                        |
|---------------------------------------------|-------------------|-------------------|------------------------------|
| STEAM/DRY IRON                              | Steam safety iron | Steam safety iron | Dry safety iron              |
| SOLE PLATE                                  | Ceramic           | Non-stick coated  | Stainless steel 'easy-glide' |
| EXTRA LARGE SOLE PLATE                      | $\bigcirc$        | ۲                 | $\bigotimes$                 |
| AUTO-OFF TIMER SAFETY FEATURE               | $\bigcirc$        | $\checkmark$      | $\checkmark$                 |
| BURST OF VERTICAL STEAM<br>& SPRAY FUNCTION | $\bigcirc$        | $\bigcirc$        | n/a                          |
| SELF CLEAN & ANTI-CALC SYSTEMS              | $\bigotimes$      | $\bigotimes$      | n/a                          |
| DRIP STOP FUNCTION                          | $\bigcirc$        | $\bigcirc$        | n/a                          |
| HARD WEARING RUBBER POWER CORD              | $\bigotimes$      | $\odot$           | $\odot$                      |
| LENGTH OF POWER CORD (APPROX)               | 1900mm            | 1900mm            | 1900mm                       |