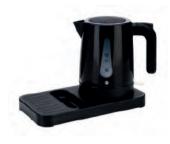

### HOTEL SAFETY WELCOME TRAYS & COURTESY TRAYS

INTEGRAL AUTO SWITCH-OFF, 1 LITRE, QUICK BOIL, ENERGY SAVER, CORDLESS KETTLE WITH INDICATOR LIGHT, COOL TOUCH HANDLE, TWIN SIGHT WINDOWS AND CONCEALED ELEMENT

COMPARTMENTALISED INGREDIENTS CONTAINER FOR EASY PORTION CONTROL AND GUEST SELECTION

DRIP TRAY TO HELP PREVENT WATER SPILLAGE AND DAMAGE When Northmace invented the hotel safety

welcome tray it transformed the guest experience. By bringing everything together in one convenient location, our welcome trays provide a safe and convenient solution for guests and hoteliers alike.

Our range provides this facility safely, reliably and hygienically, with each manufactured for durability and lasting good looks. They are all supported with long guarantees, a reassurance that we're sure you'll find most welcome!

ATTRACTIVE TIMELESS DESIGN ACCENTUATED BY POLISHED STAINLESS STEEL All of our welcome trays include an integral cordless kettle and offer a boil-dry safety feature.