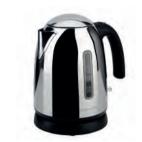

### HOTEL SAFETY KETTLES

Northmace were the originators of the hotel safety kettle, and continue to design and manufacture kettles that exceed the expectations of both hoteliers and guests.

We offer a range that balances style and functionality. Our kettles are easy to use, durable and above all safe. What's more, they all come with long guarantees which provide complete peace of mind. This enables hoteliers to rest easy while their guests are enjoying a relaxing cup of tea.

Our kettles come with a range of features that include quick-boil, energy saver, auto switch-off and boil-dry safety.

### UK plug only

Its distinctive and elegant shape makes the Avantgarde a design icon.

AVANTGARDE WHITE

Curved lines to grace any hotel with functionality and simplicity.

CLASSIC

| POWER              | 2200W                    | 1100W           | 1190W           |
|--------------------|--------------------------|-----------------|-----------------|
| CAPACITY           | 1 Litre                  | 0.9 Litre       | 0.8 Litre       |
| COLOUR/FINISH      | Polished stainless steel | White           | White           |
| AUTO SWITCH-OFF    | $\checkmark$             | $\checkmark$    | $\checkmark$    |
| INDICATOR LIGHT    | $\bigcirc$               | $\checkmark$    | $\bigotimes$    |
| CONCEALED ELEMENT  | $\checkmark$             | $\checkmark$    | $\checkmark$    |
| SIGHT WINDOW(S)    | $\bigcirc$               | $\checkmark$    | $\bigotimes$    |
| COOLTOUCH HANDLE   | $\checkmark$             | $\checkmark$    | $\bigotimes$    |
| 360° CORDLESS BASE | $\bigcirc$               | $\bigotimes$    | $\bigcirc$      |
| EASY TO CLEAN      | $\bigotimes$             | $\bigotimes$    | $\bigcirc$      |
| LID                | Button operated          | Button operated | Button operated |