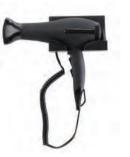

#### All of the distinctive characteristics of the Avantgarde White but in black.

| POWER                       | 2200           |
|-----------------------------|----------------|
| COLOUR                      | Grap           |
| ANTI-THEFT HOLDER           | ×              |
| ON/OFF SWITCH               | Con            |
| SOFT-TOUCH FINISH           |                |
| COOL SHOT                   | $\checkmark$   |
| IONIC                       |                |
| CONCENTRATOR                | $\checkmark$   |
| HANDLE                      | Folc           |
| HAIRDRYER BAG               | Incl           |
| DOUBLE INSULATED            |                |
| THERMOSTATIC SAFETY CUT-OUT | $\checkmark$   |
| CABLE                       | Stra           |
| HARD WIRING OPTION          | $(\mathbf{X})$ |

#### AVANTGARDE BLACK

A most luxurious guest hairdryer complete with a hairdryer bag.