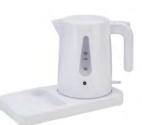

### HOTEL SAFETY WELCOME TRAYS & COURTESY TRAYS

INTEGRAL AUTO SWITCH-OFF, 1 LITRE, QUICK BOIL, ENERGY SAVER, CORDLESS KETTLE WITH INDICATOR LIGHT, COOL TOUCH HANDLE, TWIN SIGHT WINDOWS AND CONCEALED ELEMENT

COMPARTMENTALISED INGREDIENTS CONTAINER FOR EASY PORTION CONTROL AND GUEST SELECTION

DRIP TRAY TO HELP PREVENT WATER SPILLAGE AND DAMAGE When Northmace invented the hotel safety

welcome tray it transformed the guest experience. By bringing everything together in one convenient location, our welcome trays provide a safe and convenient solution for guests and hoteliers alike.

Our range provides this facility safely, reliably and hygienically, with each manufactured for durability and lasting good looks. They are all supported with long guarantees, a reassurance that we're sure you'll find most welcome!

ATTRACTIVE TIMELESS DESIGN ACCENTUATED BY POLISHED STAINLESS STEEL All of our welcome trays include an integral cordless kettle and offer a boil-dry safety feature.