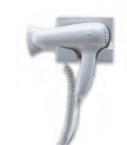

| 2000W            | 2000         |
|------------------|--------------|
| White/gold       | Black        |
| Wall             | Wall         |
| Safety hold down | Safet        |
| $\bigotimes$     | $\mathbf{X}$ |
| $\bigotimes$     | ്            |
| $\bigcirc$       |              |
| $\bigcirc$       | $\checkmark$ |
| Fixed            | Fixed        |
| Available        | Availa       |
| $\bigcirc$       |              |
| $\bigcirc$       | $\checkmark$ |
| Coiled           | Coile        |
| $\bigcirc$       | $\checkmark$ |

| 2000W                |
|----------------------|
|                      |
| Black                |
| Wall                 |
| Safety hold down     |
| $\bigotimes$         |
| $\bigotimes$         |
| $\tilde{\bigotimes}$ |
| $\bigcirc$           |
| Fixed                |
| Available            |
| $\odot$              |
| $\tilde{\mathbf{O}}$ |
| Coiled               |
| $\bigcirc$           |