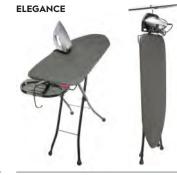

### HOTEL SAFETY **IRONING CENTRES**

Northmace invented the hotel bedroom safety ironing centre to improve guest experience. Our ironing centres are the original and best available - much copied, never bettered

They incorporate a range of features and are designed and manufactured to be safe, intuitive to use, and easy to store. It's a neat and tidy solution for hoteliers that enables guests to smarten-up with ease.

Our ironing centres feature an integral hook for easy and tidy wardrobe hanging. Replacement covers are available for all models.

### HOTEL SAFETY IRONING **CENTRES**

HANGING DIMENSIONS (APPROX)

The luxury solution to in-room quest ironing. Packed with clever features

STATESMAN NEW

Simple and practical with the benefits of a steam iron.