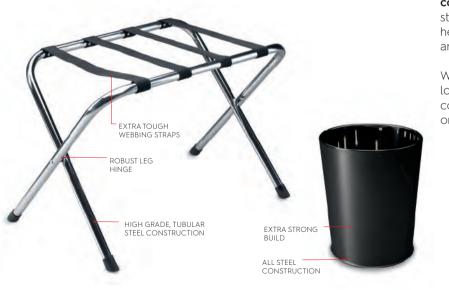

### LUGGAGE RACKS

Northmace luggage racks are designed to be guest friendly, whilst providing a space-saving and durable solution for the hotelier. They are stylish, easy to use, extremely well built and unobtrusively store in the tightest space. The choice of styles and finishes ensure that they will look good in any hotel room.

### **BINS & ACCESSORIES**

Northmace hotel bins provide a practical and hardworking solution to guest waste. They are neat and unobtrusive, and are designed to be easy for housekeeping to clean.