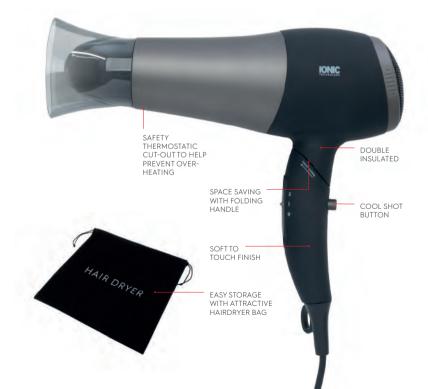

### HOTEL SAFETY HAIRDRYERS

## At Northmace, we're proud to have invented the original hotel safety hairdryer.

Once regarded as a luxury, it has become a valued part of the guest experience.

Our hotel hairdryers are designed and manufactured to optimise safety, efficiency, and performance. What's more they all come with long guarantees. So hoteliers can be assured of providing a safe and stylish solution for their guests to style their hair!

All hairdryers (apart from Regal and Elegance) feature a special hotel 'on-off' switch for safety and energy saving. All have safety thermostatic cut-out.

#### All of the distinctive characteristics of the Avantgarde White but in black.

| POWER                       | 2200           |
|-----------------------------|----------------|
| COLOUR                      | Grap           |
| ANTI-THEFT HOLDER           | ×              |
| ON/OFF SWITCH               | Con            |
| SOFT-TOUCH FINISH           |                |
| COOL SHOT                   | $\checkmark$   |
| IONIC                       |                |
| CONCENTRATOR                | $\checkmark$   |
| HANDLE                      | Folc           |
| HAIRDRYER BAG               | Incl           |
| DOUBLE INSULATED            |                |
| THERMOSTATIC SAFETY CUT-OUT | $\checkmark$   |
| CABLE                       | Stra           |
| HARD WIRING OPTION          | $(\mathbf{X})$ |

#### AVANTGARDE WHITE

#### AVANTGARDE BLACK

A most luxurious guest hairdryer complete with a hairdryer bag.