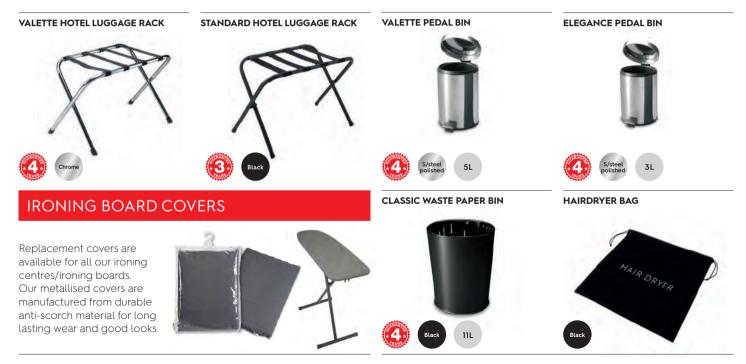

### LUGGAGE RACKS

Northmace luggage racks are designed to be guest friendly, whilst providing a space-saving and durable solution for the hotelier. They are stylish, easy to use, extremely well built and unobtrusively store in the tightest space. The choice of styles and finishes ensure that they will look good in any hotel room.

### **BINS & ACCESSORIES**

Northmace hotel bins provide a practical and hardworking solution to guest waste. They are neat and unobtrusive, and are designed to be easy for housekeeping to clean.

Our ironing centres feature an integral hook for easy and tidy wardrobe hanging. Replacement covers are available for all models.