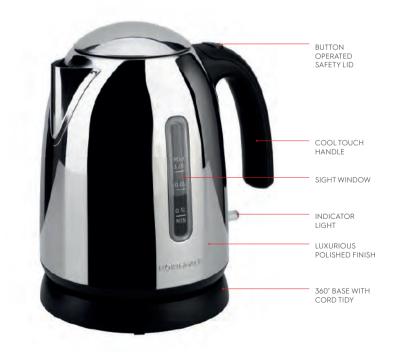

### HOTEL SAFETY KETTLES

Northmace were the originators of the hotel safety kettle, and continue to design and manufacture kettles that exceed the expectations of both hoteliers and guests.

We offer a range that balances style and functionality. Our kettles are easy to use, durable and above all safe. What's more, they all come with long guarantees which provide complete peace of mind. This enables hoteliers to rest easy while their guests are enjoying a relaxing cup of tea.

Our kettles come with a range of features that include quick-boil, energy saver, auto switch-off and boil-dry safety.

### UK plug only

Its distinctive and elegant shape makes the Avantgarde a design icon.

AVANTGARDE WHITE

Curved lines to grace any hotel with functionality and simplicity.

CLASSIC

| POWER              | 2200W                    | 1100W           | 1190W           |
|--------------------|--------------------------|-----------------|-----------------|
| CAPACITY           | 1 Litre                  | 0.9 Litre       | 0.8 Litre       |
| COLOUR/FINISH      | Polished stainless steel | White           | White           |
| AUTO SWITCH-OFF    | $\checkmark$             | $\checkmark$    | $\checkmark$    |
| INDICATOR LIGHT    | $\bigcirc$               | $\checkmark$    | $\bigotimes$    |
| CONCEALED ELEMENT  | $\checkmark$             | $\checkmark$    | $\checkmark$    |
| SIGHT WINDOW(S)    | $\bigcirc$               | $\checkmark$    | $\bigotimes$    |
| COOLTOUCH HANDLE   | $\checkmark$             | $\checkmark$    | $\bigotimes$    |
| 360° CORDLESS BASE | $\bigcirc$               | $\bigotimes$    | $\bigcirc$      |
| EASY TO CLEAN      | $\bigotimes$             | $\bigotimes$    | $\bigcirc$      |
| LID                | Button operated          | Button operated | Button operated |