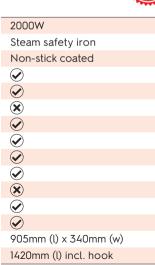

### HOTEL SAFETY IRONS

PRESIDENT

Medium sized, with the features you would expect and a non-stick sole-plate.

Simple, easy to use and guest friendly. Practical simplicity.

| POWER                                       | 2400W             | 2000W             | 1100W                        |
|---------------------------------------------|-------------------|-------------------|------------------------------|
| STEAM/DRY IRON                              | Steam safety iron | Steam safety iron | Dry safety iron              |
| SOLE PLATE                                  | Ceramic           | Non-stick coated  | Stainless steel 'easy-glide' |
| EXTRA LARGE SOLE PLATE                      | $\bigcirc$        | ۲                 | $\bigotimes$                 |
| AUTO-OFF TIMER SAFETY FEATURE               | $\bigcirc$        | $\checkmark$      | $\checkmark$                 |
| BURST OF VERTICAL STEAM<br>& SPRAY FUNCTION | $\bigcirc$        | $\bigcirc$        | n/a                          |
| SELF CLEAN & ANTI-CALC SYSTEMS              | $\bigotimes$      | $\bigotimes$      | n/a                          |
| DRIP STOP FUNCTION                          | $\bigcirc$        | $\bigcirc$        | n/a                          |
| HARD WEARING RUBBER POWER CORD              | $\bigotimes$      | $\odot$           | $\odot$                      |
| LENGTH OF POWER CORD (APPROX)               | 1900mm            | 1900mm            | 1900mm                       |