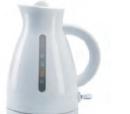

### HOTEL SAFETY KETTLES

Northmace were the originators of the hotel safety kettle, and continue to design and manufacture kettles that exceed the expectations of both hoteliers and guests.

We offer a range that balances style and functionality. Our kettles are easy to use, durable and above all safe. What's more, they all come with long guarantees which provide complete peace of mind. This enables hoteliers to rest easy while their guests are enjoying a relaxing cup of tea.

Our kettles come with a range of features that include quick-boil, energy saver, auto switch-off and boil-dry safety.

### UK plug only

Its distinctive and elegant shape makes the Avantgarde a design icon.

AVANTGARDE WHITE

Curved lines to grace any hotel with functionality and simplicity.

CLASSIC

| POWER              | 2200W                    | 1100W           | 1190W           |
|--------------------|--------------------------|-----------------|-----------------|
| CAPACITY           | 1 Litre                  | 0.9 Litre       | 0.8 Litre       |
| COLOUR/FINISH      | Polished stainless steel | White           | White           |
| AUTO SWITCH-OFF    | $\checkmark$             | $\checkmark$    | $\checkmark$    |
| INDICATOR LIGHT    | $\bigcirc$               | $\checkmark$    | $\bigotimes$    |
| CONCEALED ELEMENT  | $\checkmark$             | $\checkmark$    | $\checkmark$    |
| SIGHT WINDOW(S)    | $\bigcirc$               | $\checkmark$    | $\bigotimes$    |
| COOLTOUCH HANDLE   | $\checkmark$             | $\checkmark$    | $\bigotimes$    |
| 360° CORDLESS BASE | $\bigcirc$               | $\bigotimes$    | $\bigcirc$      |
| EASY TO CLEAN      | $\bigotimes$             | $\bigotimes$    | $\bigcirc$      |
| LID                | Button operated          | Button operated | Button operated |