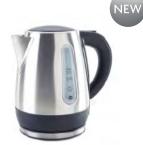

### HOTEL SAFETY KETTLES

Northmace were the originators of the hotel safety kettle, and continue to design and manufacture kettles that exceed the expectations of both hoteliers and guests.

We offer a range that balances style and functionality. Our kettles are easy to use, durable and above all safe. What's more, they all come with long guarantees which provide complete peace of mind. This enables hoteliers to rest easy while their guests are enjoying a relaxing cup of tea.

Our kettles come with a range of features that include quick-boil, energy saver, auto switch-off and boil-dry safety.

### 1630W 0.9 Litre Brushed stainless steel $\checkmark$ $\checkmark$ $\bigcirc$ $\checkmark$ $\checkmark$ $\checkmark$ $\checkmark$ Button operated