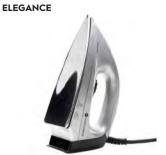

#### VALETTE

ELEGANCE

Perfect for where a lower wattage is required. A classic!

| 2000W            | 16          |
|------------------|-------------|
| Black            | W           |
| Wall/drawer      | W           |
| Safety hold down | Sa          |
| $\bigcirc$       | X           |
| $\bigotimes$     | X           |
| $\checkmark$     | ×<br>×<br>× |
| $\bigcirc$       | Q           |
| Fixed            | Fix         |
| Available        | Av          |
|                  |             |
| $\bigcirc$       |             |
| Coiled           | Сс          |
| $\bigcirc$       | Q           |
|                  |             |

### HOTEL SAFETY IRONS

PRESIDENT

Medium sized, with the features you would expect and a non-stick sole-plate.

Simple, easy to use and guest friendly. Practical simplicity.

| POWER                                       | 2400W             | 2000W             | 1100W                        |
|---------------------------------------------|-------------------|-------------------|------------------------------|
| STEAM/DRY IRON                              | Steam safety iron | Steam safety iron | Dry safety iron              |
| SOLE PLATE                                  | Ceramic           | Non-stick coated  | Stainless steel 'easy-glide' |
| EXTRA LARGE SOLE PLATE                      | $\bigcirc$        | ۲                 | $\bigotimes$                 |
| AUTO-OFF TIMER SAFETY FEATURE               | $\bigcirc$        | $\checkmark$      | $\checkmark$                 |
| BURST OF VERTICAL STEAM<br>& SPRAY FUNCTION | $\bigcirc$        | $\bigcirc$        | n/a                          |
| SELF CLEAN & ANTI-CALC SYSTEMS              | $\bigotimes$      | $\bigotimes$      | n/a                          |
| DRIP STOP FUNCTION                          | $\bigcirc$        | $\bigcirc$        | n/a                          |
| HARD WEARING RUBBER POWER CORD              | $\bigotimes$      | $\odot$           | $\odot$                      |
| LENGTH OF POWER CORD (APPROX)               | 1900mm            | 1900mm            | 1900mm                       |