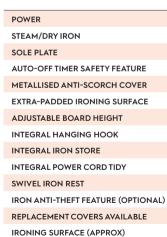

### HOTEL SAFETY IRONS

You can find Northmace hotel safety irons in hotel bedrooms worldwide. They are designed and manufactured for excellence, the perfect choice for both hotelier and guest alike.

Our irons are easy to use, durable and above all safe. And as with all of our products, they come with long guarantees for complete peace of mind. Guests will appreciate a superior ironing experience, leaving hoteliers to focus on more pressing matters!

Our irons feature triple safety protection: auto-off, thermostat and thermal fuse. They are also fitted with professional hotel, damage-resistant, rubber power cords.

### HOTEL SAFETY IRONS

PRESIDENT

Medium sized, with the features you would expect and a non-stick sole-plate.

Simple, easy to use and guest friendly. Practical simplicity.

| POWER                                       | 2400W             | 2000W             | 1100W                        |
|---------------------------------------------|-------------------|-------------------|------------------------------|
| STEAM/DRY IRON                              | Steam safety iron | Steam safety iron | Dry safety iron              |
| SOLE PLATE                                  | Ceramic           | Non-stick coated  | Stainless steel 'easy-glide' |
| EXTRA LARGE SOLE PLATE                      | $\bigcirc$        | ۲                 | $\bigotimes$                 |
| AUTO-OFF TIMER SAFETY FEATURE               | $\bigcirc$        | $\checkmark$      | $\checkmark$                 |
| BURST OF VERTICAL STEAM<br>& SPRAY FUNCTION | $\bigcirc$        | $\bigcirc$        | n/a                          |
| SELF CLEAN & ANTI-CALC SYSTEMS              | $\bigotimes$      | $\bigotimes$      | n/a                          |
| DRIP STOP FUNCTION                          | $\bigcirc$        | $\bigcirc$        | n/a                          |
| HARD WEARING RUBBER POWER CORD              | $\bigotimes$      | $\odot$           | $\odot$                      |
| LENGTH OF POWER CORD (APPROX)               | 1900mm            | 1900mm            | 1900mm                       |