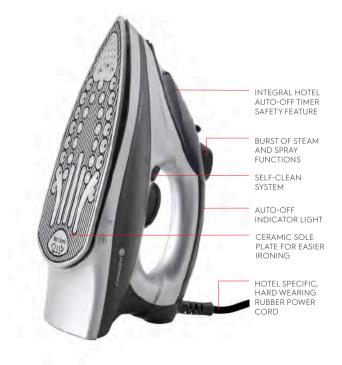

### HOTEL SAFETY IRONS

You can find Northmace hotel safety irons in hotel bedrooms worldwide. They are designed and manufactured for excellence, the perfect choice for both hotelier and guest alike.

Our irons are easy to use, durable and above all safe. And as with all of our products, they come with long guarantees for complete peace of mind. Guests will appreciate a superior ironing experience, leaving hoteliers to focus on more pressing matters!

Our irons feature triple safety protection: auto-off, thermostat and thermal fuse. They are also fitted with professional hotel, damage-resistant, rubber power cords.

### HOTEL SAFETY IRONS

PRESIDENT

Medium sized, with the features you would expect and a non-stick sole-plate.

Simple, easy to use and guest friendly. Practical simplicity.

| POWER                                       | 2400W             | 2000W             | 1100W                        |
|---------------------------------------------|-------------------|-------------------|------------------------------|
| STEAM/DRY IRON                              | Steam safety iron | Steam safety iron | Dry safety iron              |
| SOLE PLATE                                  | Ceramic           | Non-stick coated  | Stainless steel 'easy-glide' |
| EXTRA LARGE SOLE PLATE                      | $\bigcirc$        | ۲                 | $\bigotimes$                 |
| AUTO-OFF TIMER SAFETY FEATURE               | $\bigcirc$        | $\checkmark$      | $\checkmark$                 |
| BURST OF VERTICAL STEAM<br>& SPRAY FUNCTION | $\bigcirc$        | $\bigcirc$        | n/a                          |
| SELF CLEAN & ANTI-CALC SYSTEMS              | $\bigotimes$      | $\bigotimes$      | n/a                          |
| DRIP STOP FUNCTION                          | $\bigcirc$        | $\bigcirc$        | n/a                          |
| HARD WEARING RUBBER POWER CORD              | $\bigotimes$      | $\odot$           | $\odot$                      |
| LENGTH OF POWER CORD (APPROX)               | 1900mm            | 1900mm            | 1900mm                       |