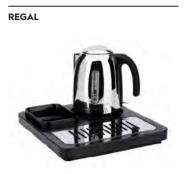

#### REGAL

design with a smart

stainless steel finish.

### UK plug only

Its distinctive and elegant shape makes the Avantgarde a design icon.

AVANTGARDE WHITE

Curved lines to grace any hotel with functionality and simplicity.

CLASSIC

| POWER              | 2200W                    | 1100W           | 1190W           |
|--------------------|--------------------------|-----------------|-----------------|
| CAPACITY           | 1 Litre                  | 0.9 Litre       | 0.8 Litre       |
| COLOUR/FINISH      | Polished stainless steel | White           | White           |
| AUTO SWITCH-OFF    | $\checkmark$             | $\checkmark$    | $\checkmark$    |
| INDICATOR LIGHT    | $\bigcirc$               | $\checkmark$    | $\bigotimes$    |
| CONCEALED ELEMENT  | $\checkmark$             | $\checkmark$    | $\checkmark$    |
| SIGHT WINDOW(S)    | $\bigcirc$               | $\checkmark$    | $\bigotimes$    |
| COOLTOUCH HANDLE   | $\checkmark$             | $\checkmark$    | $\bigotimes$    |
| 360° CORDLESS BASE | $\bigcirc$               | $\bigotimes$    | $\bigcirc$      |
| EASY TO CLEAN      | $\bigotimes$             | $\bigotimes$    | $\bigcirc$      |
| LID                | Button operated          | Button operated | Button operated |