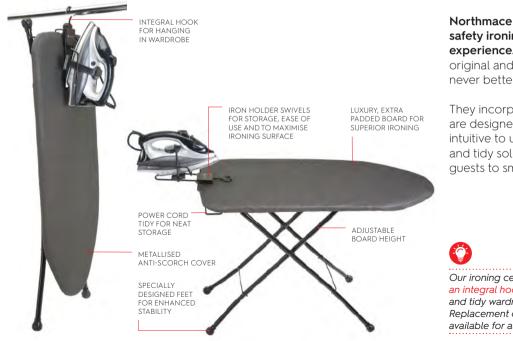

### HOTEL SAFETY **IRONING CENTRES**

Northmace invented the hotel bedroom safety ironing centre to improve guest experience. Our ironing centres are the original and best available - much copied, never bettered

They incorporate a range of features and are designed and manufactured to be safe, intuitive to use, and easy to store. It's a neat and tidy solution for hoteliers that enables guests to smarten-up with ease.

Our ironing centres feature an integral hook for easy and tidy wardrobe hanging. Replacement covers are available for all models.