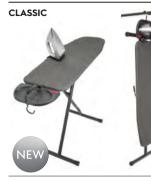

### HOTEL SAFETY IRONING **CENTRES**

HANGING DIMENSIONS (APPROX)

The luxury solution to in-room quest ironing. Packed with clever features

STATESMAN NEW

Simple and practical with the benefits of a steam iron.

For those situations where a dry iron is required, but without compromising quality.

| 1  | 1100W                        |
|----|------------------------------|
| [  | Dry safety iron              |
|    | Stainless steel 'easy-glide' |
| (. |                              |
| (. | $\mathbf{\mathfrak{S}}$      |
| (  | $\odot$                      |
| (  |                              |
| (  | $\odot$                      |
| (. | $\checkmark$                 |
| (  |                              |
| (  | $\mathbf{\hat{x}}$           |
| (  | $\odot$                      |
| (  |                              |
| 1  | 1005mm (l) x 400mm (w)       |
| 1  | 1330mm (l) incl. hook        |

Simple and practical with the benefits of a dry iron.

Stand-alone board, designed for where space is at a premium.

905mm (l) x 350mm (w) 1100mm (l) no hook

FULL STEAM WE'RE A FAMILY OWNED BUSINESS, COMMITTED TO LOOKING AFTER OUR CUSTOMERS WITH QUALITY PRODUCTS AND GREAT SERVICE.