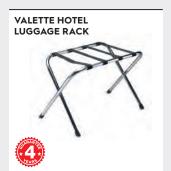

# HOTEL IN-ROOM ACCESSORIES

Northmace in-room accessories are useful additions that enhance the comfort and convenience of hotel guests and make their stay more enjoyable. These are the unsung heroes of any hotel room, providing stylish and practical solutions for hoteliers.

We offer a choice of styles and finishes that will look good in any hotel room. They are a perfect complement to our appliances and easy to order, adding the perfect finishing touch.

Hotel experts Northmace products are created especially for hotels. They incorporate safety and security features and are designed to be easy for guests to use.