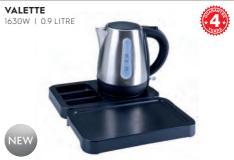

# HOTEL SAFETY KETTLES & COURTESY TRAYS

Northmace were the originators of the hotel safety kettle, and continue to design and manufacture kettles that exceed the expectations of both hoteliers and guests.

We offer a range that balances style and functionality. Our kettles are easy to use, durable and above all safe. What's more, they all come with long guarantees which provide complete peace of mind. This enables hoteliers to rest easy while their guests are enjoying a relaxing cup of tea or coffee!