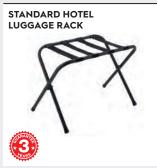

# HOTEL IN-ROOM ACCESSORIES

Northmace in-room accessories are useful additions that enhance the comfort and convenience of hotel guests and make their stay more enjoyable. These are the unsung heroes of any hotel room, providing stylish and practical solutions for hoteliers.

We offer a choice of styles and finishes that will look good in any hotel room. They are a perfect complement to our appliances and easy to order, adding the perfect finishing touch.

Hotel experts Northmace products are created especially for hotels. They incorporate safety and security features and are designed to be easy for guests to use.